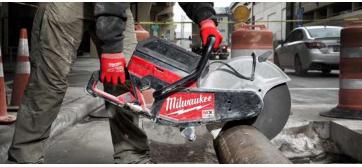

# 工地安全

我們的工具素以各項安全功能聞名,包括防震技術、電動煞停裝置及人體工程學設計,有助降低事故和受傷的風險。例如,我們的MILWAUKEE MX FUEL 14吋切斷鋸提供即時啟動和零排放(使用過程中),而全14吋的容量使用戶有能力在各種材料中切割到5吋的深度。