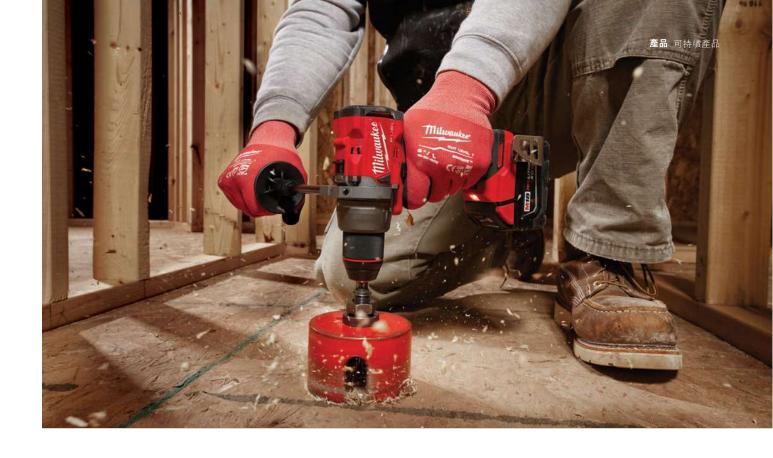

# 工地安全

我們的工具素以各項安全功能聞名,包括防震技術、電動煞停裝置及人體工程學設計,有助降低事故和受傷的風險。例如,我們的MILWAUKEE MX FUEL 14吋切斷鋸提供即時啟動和零排放(使用過程中),而全14吋的容量使用戶有能力在各種材料中切割到5吋的深度。